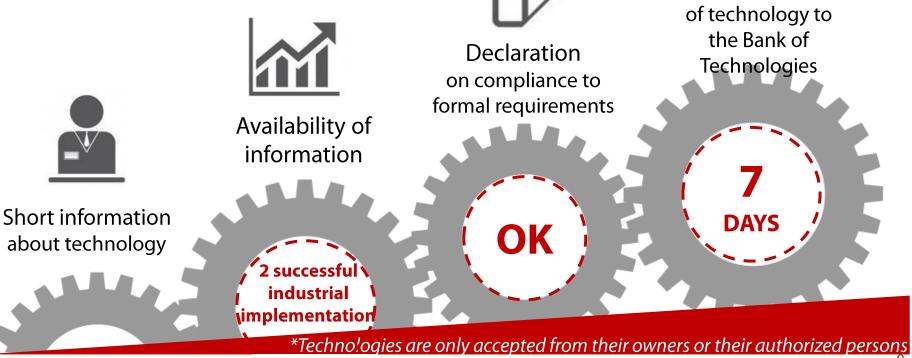

# Bank of Technologies

## The Service is provided to ATD partners for free

The Bank of Technologies enables technology promotion to Russian Market

The Bank of Technologies is the register of the ready technology solutions that can be replicated for the Russian industry

## The Bank of Technologies is established for:

contribution to technological modernization of Russian enterprises by increasing their knowledge in the field of reliable and effective technologies

# How to enter the Bank of Technologies

Technology owner provides information about technology/product in a determined format\*

**Free placement** 