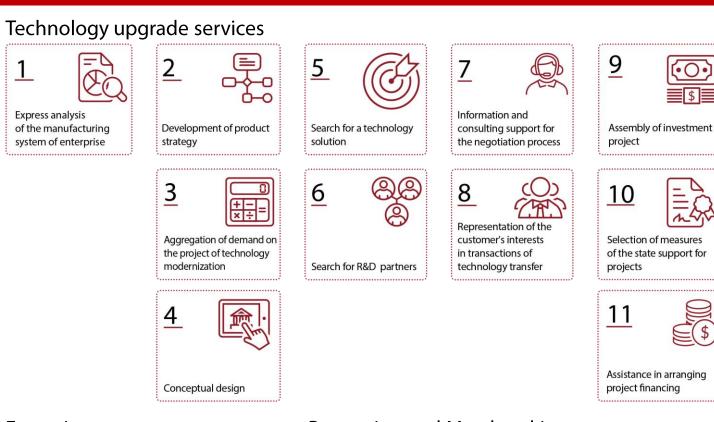

# List of Services

### Expertise

### Promotion and Matchmaking

Technologies and competencies push in Russia

Assistance in certification of technologies in Russia (agent`s function)

Matchmaking, organization of licensed production in Russia