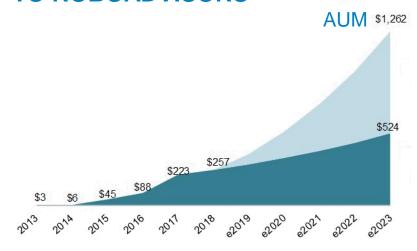

## TO ROBOADVISORS

- Algorithms help people to make better decisions on their finance;
  - Financial services providers benefit from better credit decisions, improved risk management, stronger fraud prevention and automation.