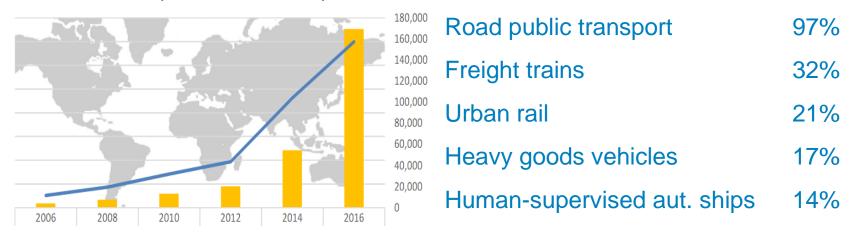

Global car sharing market (No. of vehicles)

Transport autonomy in Europe by 2040

- More leasing instead of car loan (residual value guarantee);
  - Flexible vehicle and operator responsibility insurance;
  - New solutions for supply chain finance.